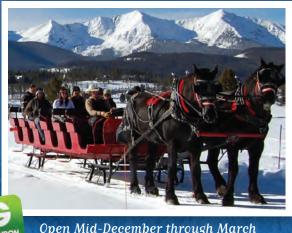

## Sleigh Rides

Breckenridge Stables

Breckenridge Golf Course Location

200 Clubhouse Drive, Breckenridge, CO 80424

Open Mid-December through March 2017/2018

Offering Scenic, Dinner, and Private Sleigh Rides. Amish handcrafted sleighs pulled by draft horses.

Make any sleigh ride private for \$150 extra on total bill per sleigh.

SCENIC SLEIGH RIDES: 35-45 min ride offered 1pm, 2pm, 3pm, 4pm, 6pm and 8pm 7 days a week December 15th-March 31st.

Hot chocolate provided.

DINNER SLEIGH RIDES: 35-45 min ride offered 5pm, 6pm & 7pm, 7 days a week Dec 15th -Jan 7th, Wed-Sun Jan 10th-March 31st.

Meal is catered. Menu online. Live Entertainment

IF ITS SNOWING AND BLOWING, WE'RE STILL GOING. CASH AND CC ACCEPTED, 48 HOUR CANCELLATION REQUIRED