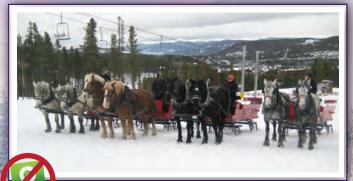

## Offering Scenic, Dinner, and Private Sleigh Rides. Amish handcrafted sleighs pulled by draft horses.

|           | Scenic Sleigh Rides | Dinner Sleigh Rides |
|-----------|---------------------|---------------------|
| Ages 0-3  | Free                | Free                |
| Ages 4-12 | \$59                | \$69                |
| Ages 13+  | \$69                | \$99                |

Make any sleigh ride private for \$150 extra on total bill per sleigh.

Dinner and Scenic sleigh rides offered 5pm, 6pm, 7pm & 8pm 7 days a week Mid Nov- Mid April. 35-45 min Scenic Sleigh Ride, hot chocolate provided.