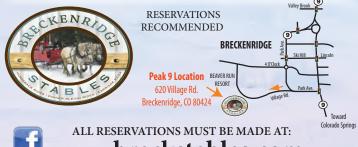

## Breckenridge Stables Peak 9 Location 620 Village Road, Breckenridge, CO 80424

Open Mid-November through April 2017/2018

Dinners provided by Spencers Steak House located in Beaver Run Resort. Menu online. No entertainment.

Toward I-70

Tiger Run Rd.

IF ITS SNOWING AND BLOWING, WE'RE STILL GOING. CASH AND CC ACCEPTED. 48 HOUR CANCELLATION REQUIRED. Cone Valley Bd.