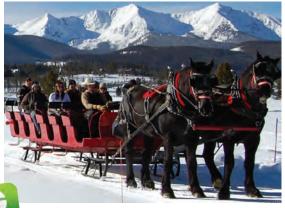

## Sleigh Rides Breckenridge Stables

**Gold Run Nordic Center Location** 

200 Clubhouse Drive, Breckenridge, CO 80424

GROUPON

Open Mid-December through March 2019/2020

Offering Scenic, Dinner, and Private Sleigh Rides. Amish handcrafted sleighs pulled by draft horses.

Make any sleigh ride private for \$150 extra on total bill per sleigh. SCENIC SLEIGH RIDES: 35-45 Min rides offered 1pm, 2pm, 3pm, 4pm 7 days a week Dec 18th-Jan 5th; and Jan 8th-March 31st at 1pm, 2pm, 3pm, 4pm Wed, & Fri-Sun. Hot chocolate provided!

DINNER SLEIGH RIDES: 35-45 Min rides offered 5pm, 6pm & 7pm, 7 days a week Dec 18th-Jan 1st; and Wed, & Fri-Sun Jan 2nd-March 31st at 5pm & 6pm. Meal is catered. Menu Online. Live Entertainment.

IF IT'S SNOWING AND BLOWING, WE'RE STILL GOING!
CREDIT CARDS ACCEPTED.
48 HOUR CANCELLATION REQUIRED.