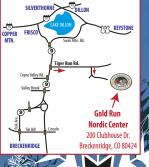

## Sleigh Rides Breckenridge Stables

**Gold Run Nordic Center Location** 

200 Clubhouse Drive, Breckenridge, CO 80424

GROUPON

Open Mid-December through March 2019/2020

Offering Scenic, Dinner, and Private Sleigh Rides. Amish handcrafted sleighs pulled by draft horses.