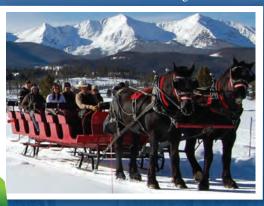

## Breckenridge Stables Gold Run Nordic Center Location

200 Clubhouse Drive, Breckenridge, CO 80424

GROUPON ACCEPTED

Open Mid-December through March 2020/2021

Offering Scenic, Dinner and Private Sleigh Rides. Amish handcrafted sleighs pulled by draft horses.

SCENIC SLEIGH RIDES: 35-45 minute rides offered 12pm, 1pm, 2pm, 3pm, 8pm & 9pm 7 days a week Dec 15th-Jan 3rd; and Jan 6th-March 31st at 1pm, 2pm, 3pm, 4pm, 7pm & 8pm Wednesday thru Sunday.

DINNER SLEIGH RIDES: 35-45 minute rides offered 4pm, 5pm, 6pm & 7pm 7 days a week Dec 15th-Jan 3rd; and Jan 6th-March 31st Wednesday thru Sunday at 5pm & 6pm. Meal is catered. Menu online. Live Entertainment.