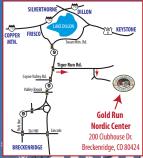

## Breckenridge Stables Gold Run Nordic Center Location

200 Clubhouse Drive, Breckenridge, CO 80424

GROUPON ACCEPTED

Open Mid-December through March 2020/2021

Offering Scenic, Dinner and Private Sleigh Rides. Amish handcrafted sleighs pulled by draft horses.