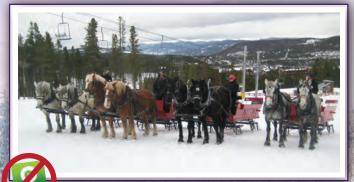

Breckenridge Stables Peak 9 Location 620 Village Road, Breckenridge, CO 80424

Open Mid-November through April 2020/2021

Offering Scenic and Private Sleigh Rides. Amish handcrafted sleighs pulled by draft horses.

Scenic sleigh rides offered 5pm, 6pm, 7pm, 8pm & 9pm 7 days a week Mid Nov-Jan 3rd; 6 days a week (no Wed) Jan 4th-Mid April 35-45 min Scenic Sleigh Ride

IF IT'S SNOWING AND BLOWING, WE'RE STILL GOING! CREDIT CARDS ACCEPTED. 48 HOUR CANCELLATION REQUIRED.