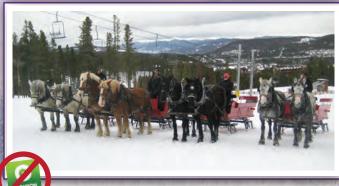

## Breckenridge Stables Peak 9 Location O Village Road, Breckenridge, CO 80424

Open Mid-November through April 2019/2020

Offering Scenic, Dinner, and Private Sleigh Rides. Amish handcrafted sleighs pulled by draft horses.