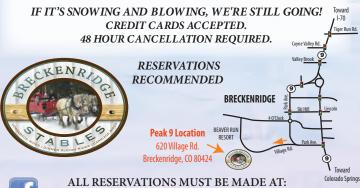

## Breckenridge Stables Peak 9 Location O Village Road, Breckenridge, CO 80424

Open Mid-November through April 2019/2020

Offering Scenic, Dinner, and Private Sleigh Rides. Amish handcrafted sleighs pulled by draft horses.

in Beaver Run Resort. Menu online. No entertainment.

www.breckstables.com

FOR QUESTIONS PLEASE CALL: 970-389-1777