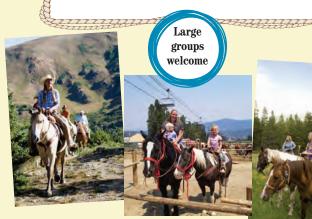

Open 7 days a week Mid-May through September

We accommodate all ages, all sizes, all abilities and guests with disabilities.

**RESRVATIONS MAY BE MADE AT:** 

www.breckstables.com

**QUESTIONS CALL OR EMAIL:** 

## 1½ Hour Trail Rides

\$89\* per person (4 and older)

\$45\* child (3 and under ride double)

Offered 7 days a week mid-May through Oct 3rd! 8:30am-3:30pm various times available. Check website for details, book online