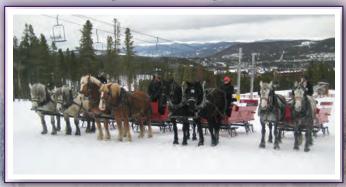

## Breckenridge Stables Peak 9 Location

620 Village Road, Breckenridge, CO 80424

Open Mid-November through April 2021/2022

Offering Scenic and Private Sleigh Rides.

Amish handcrafted sleighs pulled by draft horses.

Scenic Sleigh Rides

Toddlers (0-3) Free Children (4-12) \$59 Adults (13 and up) \$69

Make any sleigh ride private for \$150 extra on total bill per sleigh.

35-45 min Scenic Sleigh Ride Scenic sleigh rides offered 5pm, 6pm, 7pm, 8pm 6 days a week (no Thursday) Mid Nov-Dec 14th; 7 days a week Dec 15th-Jan 2nd; 6 days a week (No Thursday) Jan 3rd-Mid April