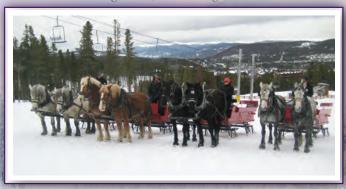

## Breckenridge Stables Peak 9 Location

Open Mid-November through April 2022/2023

Offering Scenic and Private Sleigh Rides. Amish handcrafted sleighs pulled by draft horses.

Scenic Sleigh Rides

\$89

Toddlers (0-3) Free Children (4-12) \$69

Adults (13 and up) Make any sleigh ride private for \$150 extra on total bill per sleigh.

> 30-40 min Scenic Sleigh Ride. Scenic sleigh rides offered 7 days a week

mid November thru mid April.

During Holidays at 4:30pm, 5:15pm, 6pm, 6:45pm, 7:30pm, 8:15pm and 9pm.

## Breckenridge Stables Gold Run Nordic Center Location

200 Clubhouse Drive, Breckenridge, CO 80424

Open Mid-December through March 2022/2023

Offering Scenic, Dinner and Private Sleigh Rides. Amish handcrafted sleighs pulled by draft horses.

Scenic Sleigh Rides Dinner Sleigh Rides

| Toddlers (0-3)     | Free | Free  |
|--------------------|------|-------|
| Children (4-12)    | \$69 | \$79  |
| Adults (13 and up) | \$89 | \$119 |

Make any sleigh ride private for \$150 extra on total bill per sleigh.