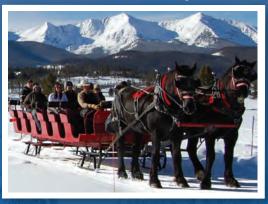

## Breckenridge Stables Peak 9 Location

Open Mid-November through April 2022/2023

Offering Scenic and Private Sleigh Rides. Amish handcrafted sleighs pulled by draft horses.

Scenic Sleigh Rides

\$89

Toddlers (0-3) Free Children (4-12) \$69

Adults (13 and up) Make any sleigh ride private for \$150 extra on total bill per sleigh.

> 30-40 min Scenic Sleigh Ride. Scenic sleigh rides offered 7 days a week

mid November thru mid April.

During Holidays at 4:30pm, 5:15pm, 6pm, 6:45pm, 7:30pm, 8:15pm and 9pm.

## Breckenridge Stables Gold Run Nordic Center Location

200 Clubhouse Drive, Breckenridge, CO 80424

Open Mid-December through March 2022/2023

Offering Scenic, Dinner and Private Sleigh Rides. Amish handcrafted sleighs pulled by draft horses.

Scenic Sleigh Rides Dinner Sleigh Rides

| Toddlers (0-3)     | Free | Free  |
|--------------------|------|-------|
| Children (4-12)    | \$69 | \$79  |
| Adults (13 and up) | \$89 | \$119 |

Make any sleigh ride private for \$150 extra on total bill per sleigh.