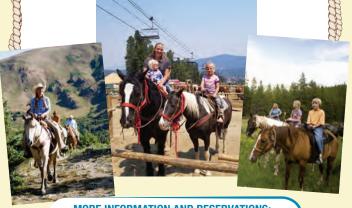

## 1½ Hour Trail Rides

**\$125 per person** (13 and up) **\$100 per person** (ages 4-12)

\$50 per child (3 and under riding double)

Offered 7 days a week, 8:30am-3:00pm. All trail rides are approx. 1½ hours.

\*\*\*\*\*\*

Breakfast and Dinner Rides available upon request for large groups.

MORE INFORMATION AND RESERVATIONS:

www.breckstables.com

questions call or email us at:
970-389-1777
970-453-4438
info@breckstables.com