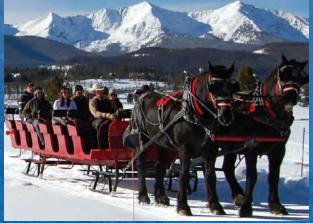

# Sleigh Rides

## Breckenridge Stables

Gold Run Nordic Center Location

200 Clubhouse Drive, Breckenridge, CO 80424

Open Mid-November through March 2024/2025

#### **SCENIC SLEIGH RIDES:**

| Toddlers (0-3)     | Free |
|--------------------|------|
| Children (4-12)    | \$30 |
| Adults (13 and up) | \$50 |

### **DINNER SLEIGH RIDES:**

Book a SCENIC SLEIGH RIDE then make a separate reservation for dinner at Tee One Restaurant (Steakhouse). Both the sleigh ride and restaurant are at the same location but require separate reservations.