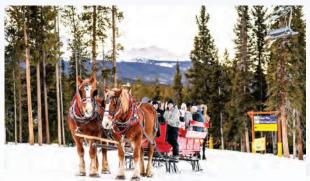

# Sleigh Rides

# h Rade

**Breckenridge Stables** Peak 9 Location 620 Village Road, Breckenridge, CO 80424

Open Mid-November through mid April 2024/2025

|                    | Scenic Sleigh Rides | Dinner Sleigh Rides |
|--------------------|---------------------|---------------------|
| Toddlers (0-3)     | Free                | Free                |
| Children (4-12)    | \$59                | \$89                |
| Adults (13 and up) | \$69                | \$119               |

Make any sleigh ride private for \$150 extra on total bill per sleigh.

30-40 min Scenic Sleigh Ride. Dinner located in Yurt around 11,000 ft elevation. Buffet style meal with live entertainment.

IF IT'S SNOWING AND BLOWING, WE'RE STILL GOING! CANCELLATION POLICY FOUND ONLINE. Toward