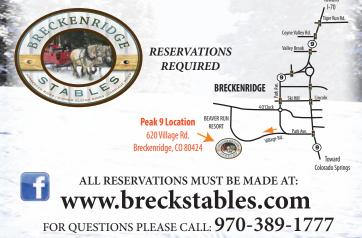

# h Rade

**Breckenridge Stables** Peak 9 Location 620 Village Road, Breckenridge, CO 80424

Open Mid-November through mid April 2024/2025

|                    | Scenic Sleigh Rides | Dinner Sleigh Rides |
|--------------------|---------------------|---------------------|
| Toddlers (0-3)     | Free                | Free                |
| Children (4-12)    | \$59                | \$89                |
| Adults (13 and up) | \$69                | \$119               |

Make any sleigh ride private for \$150 extra on total bill per sleigh.

30-40 min Scenic Sleigh Ride. Dinner located in Yurt around 11,000 ft elevation. Buffet style meal with live entertainment.

IF IT'S SNOWING AND BLOWING, WE'RE STILL GOING! CANCELLATION POLICY FOUND ONLINE. Toward

Operating under Special Permit - White River National Forest. An Equal Opportunity Employer.