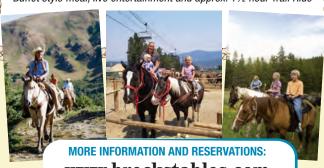

### **Breakfast Trail Rides**

\$150 per adult (13 and older)

\$115 per child (4-12 years old)

\$50 for kids (0-3 years old)

Wednesdays and Fridays June 18 thru August 15 at 8:00am Breakfast buffet style meal and approx. 11/2 hour Trail Ride

#### \*\*\*\*\* **Dinner Trail Rides**

\$150 per adult (13 and older)

\$115 per child (4-12 years old)

\$50 for kids (0-3 years old)

Thursdays and Saturdays June 19 thru August 16 at 3:30pm Buffet style meal, live entertainment and approx. 11/2 hour Trail Ride